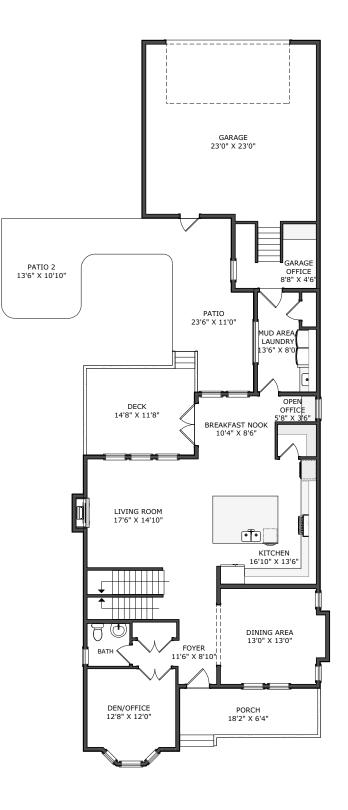

98 COOPERSTOWN COURT SW, AIRDRIE, AB

MAIN - 1401.43 Sq.ft. / 130.19 m2 RMS TOTAL - 1401.43 Sq.ft. / 130.19 m2

## DETACHED SINGLE FAMILY

\*RECA RMS MEASUREMENTS ARE TAKEN TO EXTERIOR FOUNDATION

SERGHEI CICALA CENTURY 21 POWER REALTY 403.370.3335 CICALASERGHEI@GMAIL.COM JULY 21, 2019

MAIN LEVEL

98 COOPERSTOWN COURT SW, AIRDRIE, AB