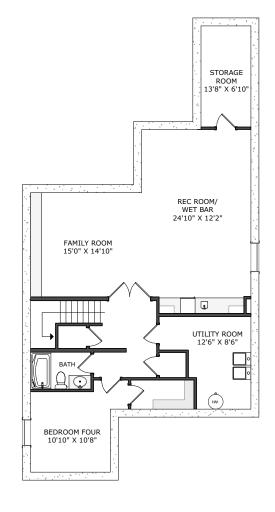

UPPER - 1299.42 Sq.ft. / 120.72 m2 RMS TOTAL - 1299.42 Sq.ft. / 120.72 m2 BASEMENT - 1381.01 Sq.ft. / 128.30 m2 \*FINISHED TOTAL - 1262.77 Sq.ft. / 117.31 m2

DETACHED SINGLE FAMILY

\*RECA RMS MEASUREMENTS ARE TAKEN TO EXTERIOR FOUNDATION

SERGHEI CICALA CENTURY 21 POWER REALTY 403.370.3335 CICALASERGHEI@GMAIL.COM JULY 21, 2019

٢

Q

BASEMENT

 $\bigcirc$ 

MASTER BEDROOM 18'2" X 16'6"

----->

BATH

BEDROOM TWO 12'0" X 11'6"

 $\bigcirc$ 

()

MASTER ENSUITE

MASTER CLOSET

BEDROOM THREE 12'0" X 10'10"

GREAT ROOM 17'8" X 10'0"

> BALCONY 9'8" X 6'6"